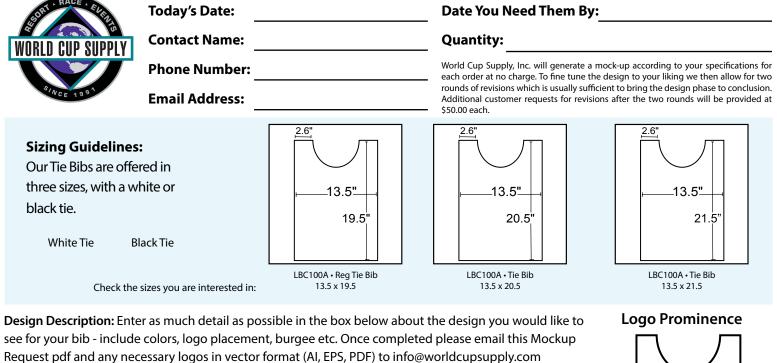

## CUSTOM TIE BIB LBC100A REQUEST FORM





## Once completed, email this MockUp Request to: info@worldcupsupply.com

Please allow three weeks for production time after approval of the mock-up. Once the mock-up is approved by you we require 100% deposit before we can queue the order into production. At that time your shipping address and shipping phone number will need to be verified. Some rush orders may be accepted depending on the production schedule. 10 business days or less may result in a 25% rush fee. 5 business days or less may result in a 50% rush fee.

## info@worldcupsupply.com • 800-555-0593 • worldcupsupply.com





The above template may be used to mock up your bib design ideas.