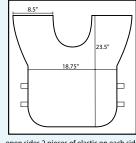

## **Sizing Guidelines:**

Our Snowboard Bibs are offered in three sizes, with or without a white bias (trim) around the arms/neck openings.

> No Bias With Bias

open sides 2 pieces of elastic on each side connecting the front to the back 1" wide elastic 5 5" between the front and back of the bib