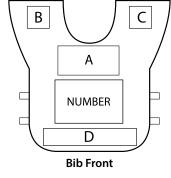

## Logo Prominence

| А |  |
|---|--|
| В |  |
| c |  |
| D |  |

The above template may be used to mock up your bib design ideas.