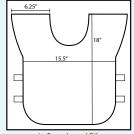

Jr. Snowboard Bib open sides 2 pieces of elastic on each side connecting the front to the back 1" wide elastic 4.5" between the front and back of the bib

Check the sizes you are interested in:

Design Description: Enter as much detail as possible in the box below about the design you would like to see for your Snowboard Bib - include colors, logo placement, etc. Individual names may be included on the bibs at no extra cost. Once completed please email this Mockup Request pdf and any necessary logos in vector format (AI, EPS, PDF) to info@worldcupsupply.com