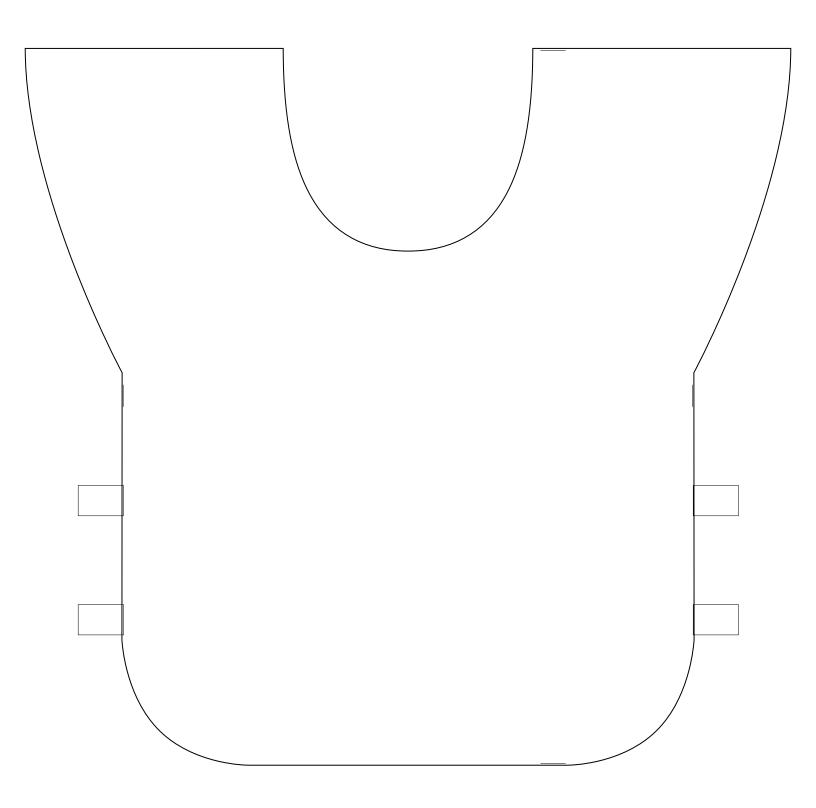

## **Sizing Guidelines:**

Our Snowboard Bibs are offered in three sizes, with or without a white bias (trim) around the arms/neck openings.

> No Bias With Bias

open sides 2 pieces of elastic on each side connecting the front to the back 1" wide elastic 5 5" between the front and back of the bib

Jr. Snowboard Bib open sides 2 pieces of elastic on each side connecting the front to the back 1" wide elastic 4.5" between the front and back of the bib

Check the sizes you are interested in:

Design Description: Enter as much detail as possible in the box below about the design you would like to see for your Snowboard Bib - include colors, logo placement, etc. Individual names may be included on the bibs at no extra cost. Once completed please email this Mockup Request pdf and any necessary logos in vector format (AI, EPS, PDF) to info@worldcupsupply.com

The above template may be used to mock up your bib design ideas.