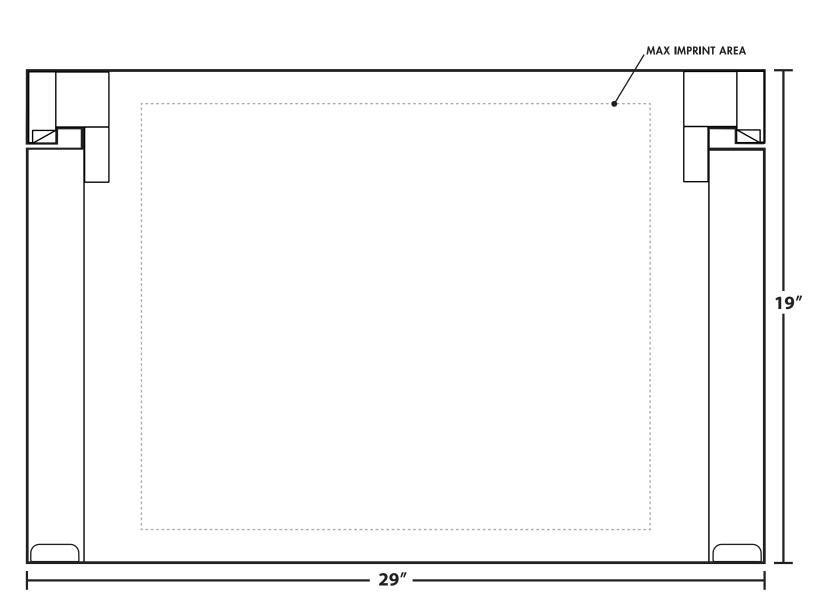

y Panel. If more than one logo is to be included, please describe the order of prominence of each logo. Once completed, please email this Mockup Request pdf and any necessary logos in vector format (AI, EPS, PDF) to info@worldcupsupply.com

## Once completed, email this MockUp Request to: info@worldcupsupply.com

Generally mock-up requests take two to three business days to complete. Please allow three weeks for production time after approval of the mock-up. Once the mock-up is approved by you we require 100% deposit before we can queue the order into production. At that time your shipping address and shipping phone number will need to be verified. Some rush orders may be accepted depending on the production schedule. Rush orders may involve an added rush fee.

## **SPM WORLD CUP PANEL**