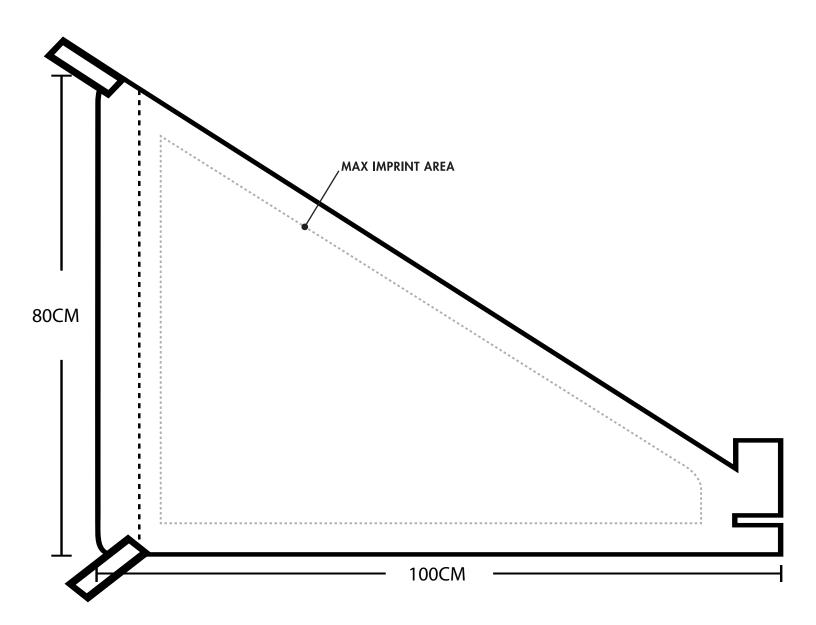

## CUSTOM WCS SNOWBOARD PANEL SL 100cm x 80cm Today's Date: **Date You Need Them By: Contact Name:** Quantity: World Cup Supply, Inc. will generate a mock-up according to your specifications for **Phone Number:** each order at no charge. To fine tune the design to your liking we then allow for two rounds of revisions which is usually sufficient to bring the design phase to conclusion. **Email Address:** Additional customer requests for revisions after the two rounds will be provided at \$50.00 each GP847-Red GP846-Blue GP849-Hi Vis Orange Please check the above boxes for all the panel colors you are interested in.

## **SPM SL SNOWBOARD PANEL**

The above template may be used to mock up your panel design ideas.