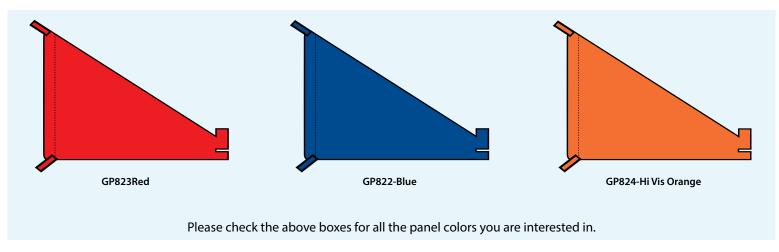

|
|---------------------------------------------------------------------------------------------------------------------------------------------------------------------------------------------------------------------------------------------------------------------------------------------------------------------------------------------------------------------|
| World Cup Supply, Inc. will generate a mock-up according to your specifications for each order at no charge. To fine tune the design to your liking we then allow for two rounds of revisions which is usually sufficient to bring the design phase to conclusion. Additional customer requests for revisions after the two rounds will be provided at \$50.00 each |



Would you like printing on one side or both sides?

One Side

**Both Sides** 

Design Description: Please describe in the box below the layout of the design you would like to see on your Snowboard SL Panel. If more than one logo is to be included, please describe the order of prominence of each logo. Once completed, please email this Mockup Request pdf and any necessary logos in vector format (AI, EPS, PDF) to info@worldcupsupply.com

## Once completed, email this MockUp Request to: info@worldcupsupply.com

Generally mock-up requests take two to three business days to complete. Please allow three weeks for production time after approval of the mock-up. Once the mock-up is approved by you we require 100% deposit before we can queue the order into production. At that time your shipping add