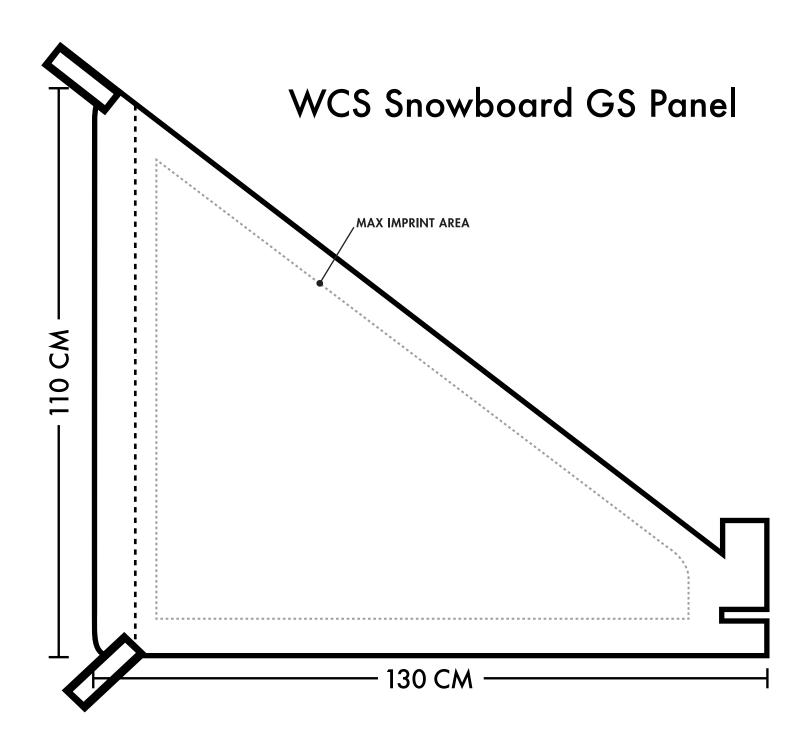

e to see on your Snowboard SL Panel. If more than one logo is to be included, please describe the order of prominence of each logo. Once completed, please email this Mockup Request pdf and any necessary logos in vector format (AI, EPS, PDF) to info@worldcupsupply.com

## Once completed, email this MockUp Request to: info@worldcupsupply.com

Generally mock-up requests take two to three business days to complete. Please allow three weeks for production time after approval of the mock-up. Once the mock-up is approved by you we require 100% deposit before we can queue the order into production. At that time your shipping address and shipping phone number will need to be verified. Some rush orders may be accepted depending on the production schedule. Rush orders may involve an added rush fee.