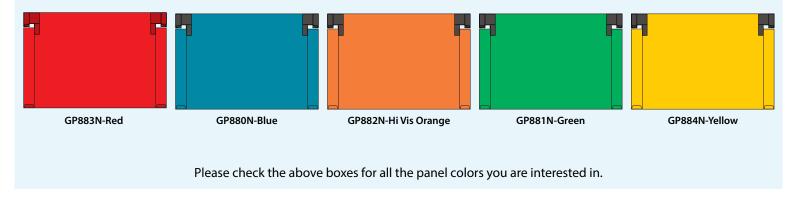

Would you like printing on one side or both sides?

One Side

**Both Sides** 

Design Description: Please describe in the box below the layout of the design you would like to see on your Safety Panel. If more than one logo is to be included, please describe the order of prominence of each logo. Once completed, please email this Mockup Request pdf and any necessary logos in vector format (AI, EPS, PDF) to info@worldcupsupply.com

## Once completed, email this MockUp Request to: info@worldcupsupply.com

Generally mock-up requests take two to three business days to complete. Please allow three weeks for production time after approval of the mock-up. Once the mock-up is approved by you we require 100% deposit before we can queue the order into production. At that time your shipping address a