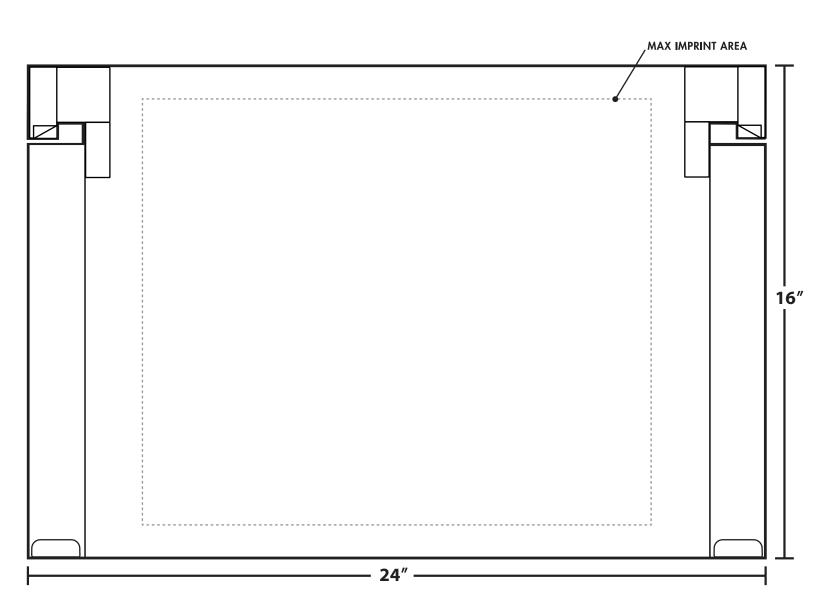

y Panel. If more than one logo is to be included, please describe the order of prominence of each logo. Once completed, please email this Mockup Request pdf and any necessary logos in vector format (AI, EPS, PDF) to info@worldcupsupply.com

## Once completed, email this MockUp Request to: info@worldcupsupply.com

Generally mock-up requests take two to three business days to complete. Please allow three weeks for production time after approval of the mock-up. Once the mock-up is approved by you we require 100% deposit before we can queue the order into production. At that time your shipping address and shipping phone number will need to be verified. Some rush orders may be accepted depending on the production schedule. Rush orders may involve an added rush fee.

## **SPM JR SAFETY PANEL**