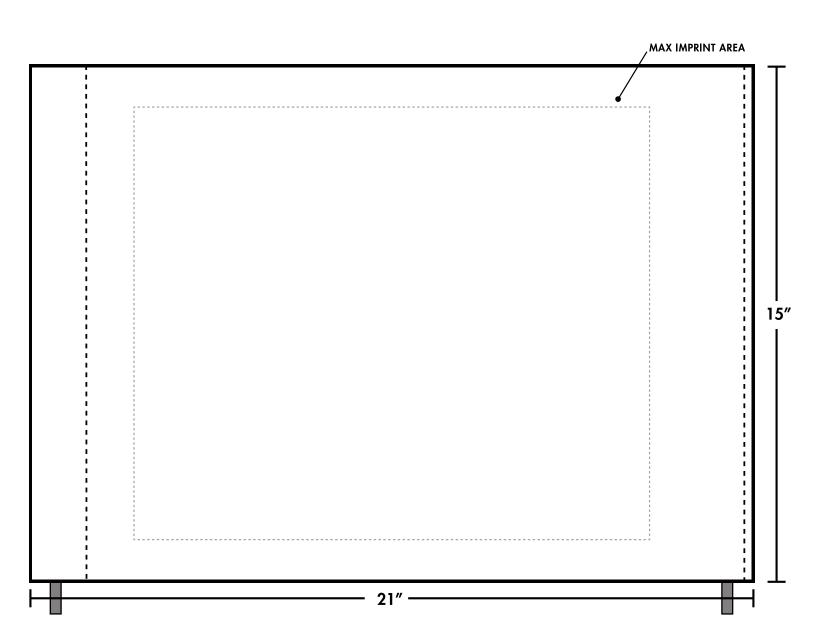

|                                                                              | CUSTOM LYCRA TRAINING PANEL 21" x 15" |                      |                    |                                                                                                                                                                                                                                                                                                                                                                   |                    |  |
|------------------------------------------------------------------------------|---------------------------------------|----------------------|--------------------|-------------------------------------------------------------------------------------------------------------------------------------------------------------------------------------------------------------------------------------------------------------------------------------------------------------------------------------------------------------------|--------------------|--|
| SORT . RACE . EVEL                                                           | Today's Date:                         |                      | Date You Ne        | Date You Need Them By:                                                                                                                                                                                                                                                                                                                                            |                    |  |
| WORLD CUP SUPPLY                                                             | Contact Name: _                       |                      | Quantity:          |                                                                                                                                                                                                                                                                                                                                                                   |                    |  |
| S/NCE 1897                                                                   | Phone Number: _                       |                      |                    | World Cup Supply, Inc. will generate a mock-up according to your specifications fo each order at no charge. To fine tune the design to your liking we then allow for two rounds of revisions which is usually sufficient to bring the design phase to conclusion Additional customer requests for revisions after the two rounds will be provided a \$50.00 each. |                    |  |
|                                                                              | Email Address: _                      |                      | Additional custome |                                                                                                                                                                                                                                                                                                                                                                   |                    |  |
|                                                                              |                                       |                      |                    |                                                                                                                                                                                                                                                                                                                                                                   |                    |  |
| GPL881-Red                                                                   | GPL880-Blue                           | GPL891-Hi Vis Orange | GPL895-Green       | GPL892-Hi Vis Green                                                                                                                                                                                                                                                                                                                                               | GPL893-Hi Vis Pink |  |
| Please check the above boxes for all the panel colors you are interested in. |                                       |                      |                    |                                                                                                                                                                                                                                                                                                                                                                   |                    |  |