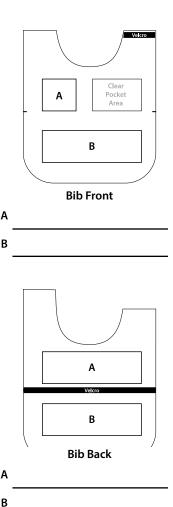

## CUSTOM KANGAROO BIB KBK-100 REQUEST FORM

| SIRT . BACE . EVEL                                                                                                     | Today's Date:                   | Date You Need Them By:                                                                                                                                                                                                                                                                                                                                                           |
|------------------------------------------------------------------------------------------------------------------------|---------------------------------|----------------------------------------------------------------------------------------------------------------------------------------------------------------------------------------------------------------------------------------------------------------------------------------------------------------------------------------------------------------------------------|
| WORLD CUP SUPPLY                                                                                                       | Contact Name:                   | Quantity:                                                                                                                                                                                                                                                                                                                                                                        |
| SINCE 1931                                                                                                             | Phone Number:<br>Email Address: | World Cup Supply, Inc. will generate a mock-up according to your specifications for<br>each order at no charge. To fine tune the design to your liking we then allow for two<br>rounds of revisions which is usually sufficient to bring the design phase to conclusion.<br>Additional customer requests for revisions after the two rounds will be provided at<br>\$50.00 each. |
| <b>Bias Color:</b><br>Our Kangaroo Bib<br>offered with a whi<br>black bias (trim) ar<br>arms/neck openin<br>White Bias | te bias or<br>round the         | Kangaroo Bib Kangaroo Bib   KBK100 Kangaroo Bib   Front Back                                                                                                                                                                                                                                                                                                                     |