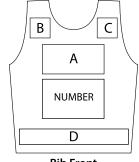

## Logo Prominence

Bib Front

| A   |  |
|-----|--|
| В   |  |
| c   |  |
| _ ' |  |

Bib Back

| ^ |  |
|---|--|
| В |  |
| c |  |
| D |  |
|   |  |

The above template may be used to mock up your bib design ideas.