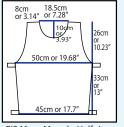

## **Sizing Guidelines:**

Our Freestyle Ski Bibs are offered in three sizes, with or without a white bias (trim) around the arms/neck openings.

No Bias

With Bias

\$50.00 each

FIS Mens Moguls, Halfpipe, SX Finals, Ski Slopestyle LBFO-100M

Check the sizes you are interested in:

FIS Womens Moguls, Halfpipe, SX Finals, Ski slopestyle LBFO 100 W Elastic Side strap

**Design Description:** Enter as much detail as possible in the box below about the design you would like to see for your Freestyle Bib - include colors, logo placement, etc. Individual names may be included on the bibs at no extra cost. Once completed please email this Mockup Request pdf and any necessary logos in vector format (AI, EPS, PDF) to info@worldcupsupply.com