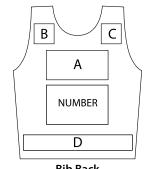

## Logo Prominence

Bib Front

| A   |  |
|-----|--|
| В   |  |
| c   |  |
| _ ' |  |

Bib Back

| ^ |  |
|---|--|
| В |  |
| c |  |
| D |  |
|   |  |

The above template may be used to mock up your bib design ideas.