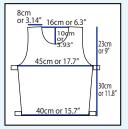

## **Sizing Guidelines:**

Our Freestyle Ski Bibs are offered in three sizes, with or without a white bias (trim) around the arms/neck openings.

No Bias

With Bias

\$50.00 each

FIS Mens Moguls, Halfpipe, SX Finals, Ski Slopestyle LBFO-100M

Check the sizes you are interested in:

FIS Womens Moguls, Halfpipe, SX Finals, Ski slopestyle LBFO 100 W Elastic Side strap

**Design Description:** Enter as much detail as possible in the box below about the design you would like to see for your Freestyle Bib - include colors, logo placement, etc. Individual names may be included on the bibs at no extra cost. Once completed please email this Mockup Request pdf and any necessary logos in vector format (AI, EPS, PDF) to info@worldcupsupply.com