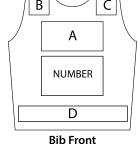

# В C

Logo Prominence

| Α |  |
|---|--|
| В |  |
| c |  |
|   |  |

D

| Α |  |
|---|--|
| В |  |
| c |  |
| D |  |
|   |  |