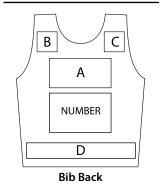

# В C

Logo Prominence

| Α |  |
|---|--|
| В |  |
| c |  |
|   |  |

D

| Α |  |
|---|--|
| В |  |
| c |  |
| D |  |
|   |  |