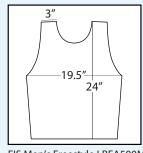

### **Sizing Guidelines:**

Our Freestyle Ski Bibs are offered in three sizes, with or without a white bias (trim) around the arms/neck openings.

With Bias

No Bias

Check the sizes you are interested in:

FIS Men's Freestyle LBFA500M with sewn sides No bias