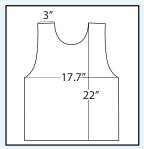

FIS Women's Aerial LBFA500W with sewn sides No bias

Design Description: Enter as much detail as possible in the box below about the design you would like to see for your Freestyle Bib - include colors, logo placement, etc. Individual names may be included on the bibs at no extra cost. Once completed please email this Mockup Request pdf and any necessary logos in vector format (AI, EPS, PDF) to info@worldcupsupply.com