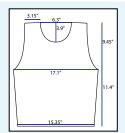

FIS Womens Alpine Bib LBA 100W No Bias Double overlock stitch neck & arm holes Flat bottom hem with 3/4 inch Flastic

Juniors Alpine Bib LBA 100

Check the sizes you are interested in:

Design Description: Enter as much detail as possible in the box below about the design you would like to see for your Alpine Bib - include colors, logo placement, etc. Individual names may be included on the bibs at no extra cost. Once completed please email this Mockup Request pdf and any necessary logos in vector format (AI, EPS, PDF) to info@worldcupsupply.com

The above template may be used to mock up your bib design ideas.