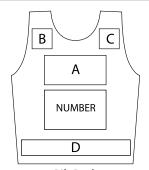

## Logo Prominence

**Bib Front** 

| A  |  |
|----|--|
| В  |  |
| c  |  |
| Γ. |  |

**Bib Back** 

| ^ |  |
|---|--|
| В |  |
| c |  |
| D |  |
|   |  |

The above template may be used to mock up your bib design ideas.