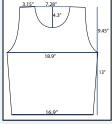

## **Sizing Guidelines:**

Our Alpine Ski Bibs are offered in three sizes, with or without a white bias (trim) around the arms/neck openings.

No Bias

With Bias

FIS Mens Alpine Bib LBA 100M No Bias Double overlock stitch neck & arm holes Flat bottom hem with 3/4 inch Elastic

The above template may be used to mock up your bib design ideas.