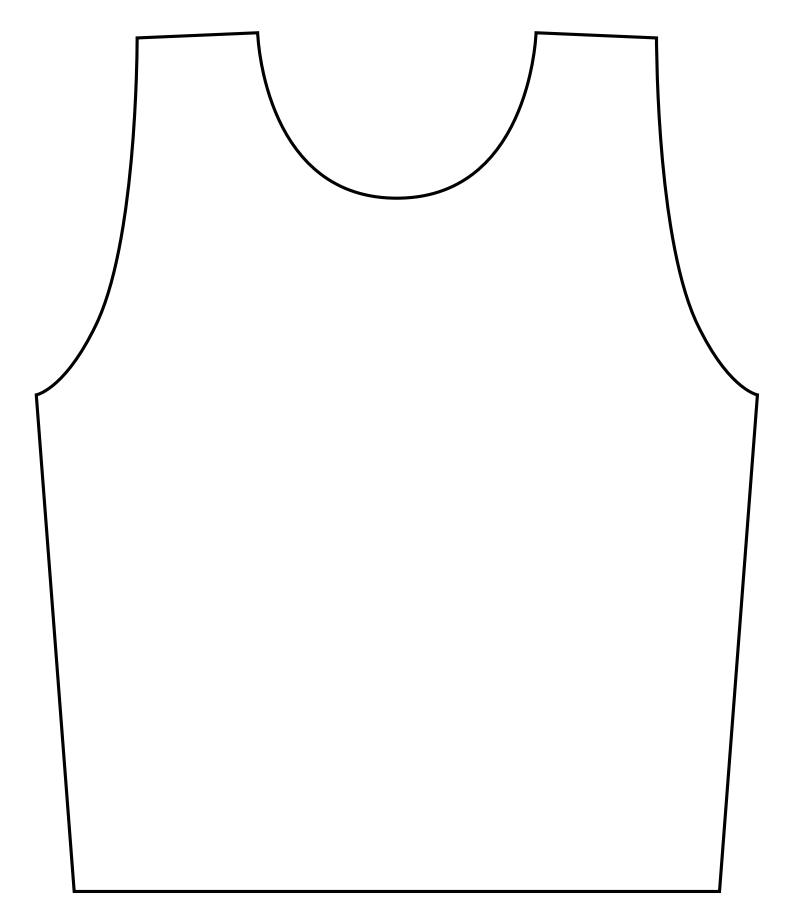

email this Mockup Request pdf and any necessary logos in vector format (AI, EPS, PDF) to info@worldcupsupply.com

## Logo Prominence



**Bib Front** 

| A  |  |
|----|--|
| В  |  |
| c  |  |
| Γ. |  |



**Bib Back** 

| ^ |  |
|---|--|
| В |  |
| c |  |
| D |  |
|   |  |

## Once completed, email this MockUp Request to: info@worldcupsupply.com

Please allow three weeks for production time after approval of the mock-up. Once the mock-up is approved by you we require 100% deposit before we can queue the order into production. At that time your shipping address and shipping phone number will need to be verified. Some rush orders may be accepted depending on the production schedule. 10 business days or less may result in a 25% rush fee. 5 business days or less may result in a 50% rush fee.





The above template may be used to mock up your bib design ideas.