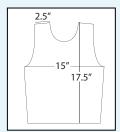

FIS Womens Alpine Bib LBA 100W No Bias Double overlock stitch neck & arm holes Flat bottom hem with 3/4 inch Flastic

Juniors Alpine Bib LBA 100

Check the sizes you are interested in:

Design Description: Enter as much detail as possible in the box below about the design you would like to see for your Alpine Bib - include colors, logo placement, etc. Individual names may be included on the bibs at no extra cost. Once completed please email this Mockup Request pdf and any necessary logos in vector format (AI, EPS, PDF) to info@worldcupsupply.com

The above template may be used to mock up your bib design ideas.