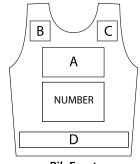

## Logo Prominence

**Bib Front** 

| A  |  |
|----|--|
| В  |  |
| c  |  |
| Γ. |  |

**Bib Back** 

| ^ |  |
|---|--|
| В |  |
| c |  |
| D |  |
|   |  |

The above template may be used to mock up your bib design ideas.